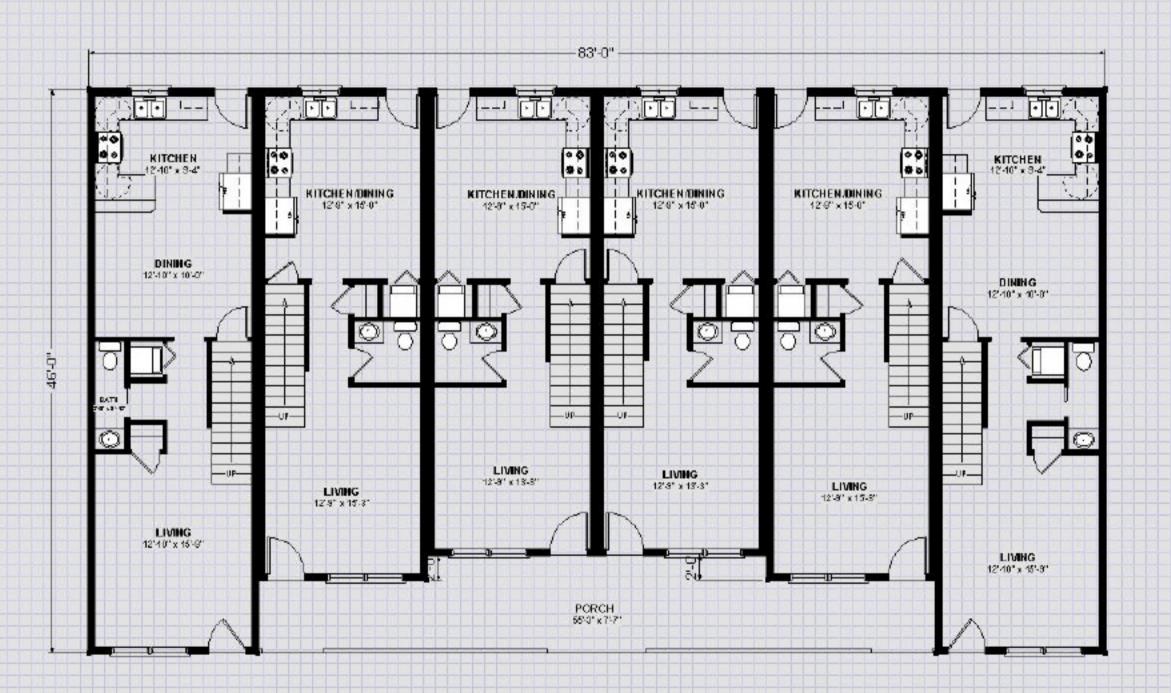

SEE STANDARD NOTES & DETAILS DWG #8
USE GROUP: BUILDER: HOMEDINER:

| TOWN-<br>HOUSE<br>CONST. TYPE:<br>5B | BUILDON.  | HOMEOWNER.<br>SITE:                                      |                 | PRODUCTION No. | 065-71 | PE / | RA | THIRD PARTY INSPECTION AGENCY |
|--------------------------------------|-----------|----------------------------------------------------------|-----------------|----------------|--------|------|----|-------------------------------|
| 04704/05<br>1/8 = 1-0                | SECOND FI |                                                          | BLD – 1<br>PLAN | REVISION       | DATE   |      |    |                               |
| 3B                                   |           | ter Modular H<br>   Road, Wingdale, Ne<br>2-9400 Fax (91 |                 | OHECK          | DATE   |      |    |                               |

|         | 18.15 / 12.10 | 31.5 / 21.0                  | 153     | BEDROOM 2   |
|---------|---------------|------------------------------|---------|-------------|
| 2000    | 18.15 / 12.10 | 31.5 / 21.0                  | 186     | MSTR BORM   |
| CENTER  | 14.18 / 8.13  | 35.1 / 21.9                  | 115     | KIT/BKFST   |
| TYPICAL | 12.10 / 0     | 18.0 / 0                     | 104     | DINING ROOM |
| 500     | 15.50         | 31.7                         | 141     | LIVING ROOM |
|         | VENT SUPPLIED | LICHT SUPPLIED VENT SUPPLIED | AREA    | ROOM        |
|         | :DULE (sr)    | VENTILATION SCHEDULE (sr.    | VENTILA | UGHT & √    |
|         |               |                              |         |             |