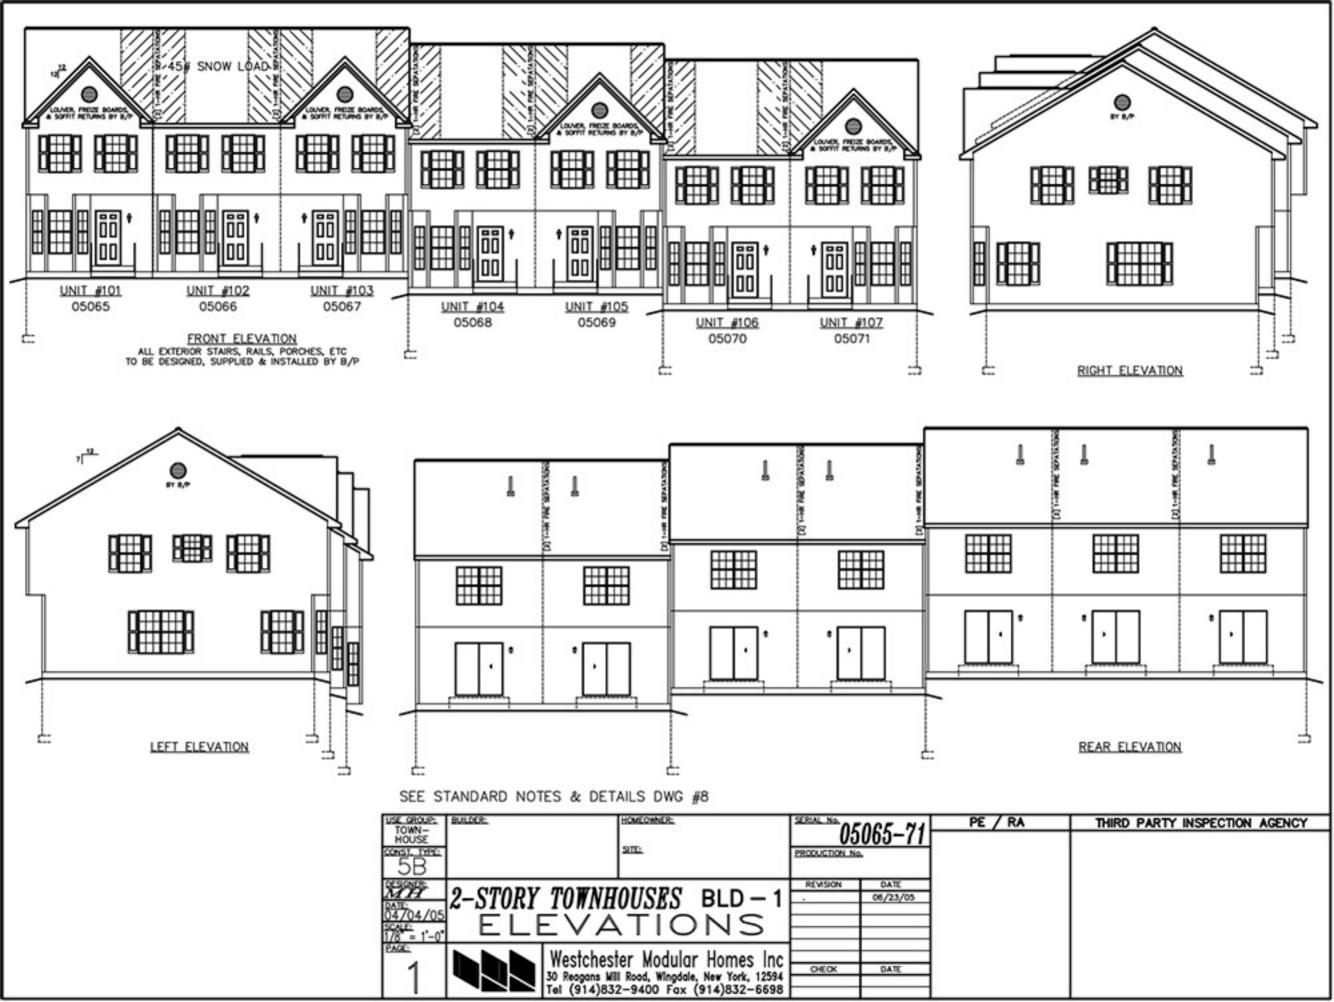

SEE STANDARD NOTES & DETAILS DWG #8
USE GROUP: BUILDER: HOMEDINER:

| TOWN-<br>HOUSE<br>CONST. TYPE:<br>5B | BUILDON.  | HOMEOWNER.<br>SITE:                                      |                 | PRODUCTION No. | 065-71 | PE / | RA | THIRD PARTY INSPECTION AGENCY |
|--------------------------------------|-----------|----------------------------------------------------------|-----------------|----------------|--------|------|----|-------------------------------|
| 04704/05<br>1/8 = 1-0                | SECOND FI |                                                          | BLD – 1<br>PLAN | REVISION       | DATE   |      |    |                               |
| 3B                                   |           | ter Modular H<br>   Road, Wingdale, Ne<br>2-9400 Fax (91 |                 | OHECK          | DATE   |      |    |                               |

TYPICAL END UNIT SHOWN,
CENTER UNITS TO HAVE FRONT
AND REAR WINDOWS ONLY.

SEE STANDARD NOTES & DETAILS DWG #8

| USE GROUP:           | BULDON: HO                                      | OMEOWNER:              | SCHAL No.                               | FACC     | PE / RA | THIRD PARTY INSPECTION AGENCY |
|----------------------|-------------------------------------------------|------------------------|-----------------------------------------|----------|---------|-------------------------------|
| TOWN-<br>HOUSE       |                                                 |                        | U                                       | 5066     |         |                               |
| CONST. TYPE:         | 50                                              | IIC.                   | PRODUCTION No                           | 1626     |         |                               |
| 5B                   | 5                                               |                        | 400000000000000000000000000000000000000 | 4636     |         |                               |
| MIT                  | O CHODY MOMNING                                 | ATTON DOLLA            | REVISION                                | DATE     | 8       |                               |
| MIL                  | 2-STORY TOWNHO                                  | <i>0USE</i> BD1-L1     |                                         | 06/23/05 |         |                               |
| 04704/05<br>SCAL     | 2 2 2 2 2 2 2 2 2 2 2 2 2 2 2 2 2 2 2 2         |                        |                                         | 07/08/05 |         |                               |
| SCALE:               | FLOOR                                           | PIANI                  |                                         | _        |         |                               |
| 1/4 = 1'-0"<br>PAGE: |                                                 | /、.                    |                                         |          | 7       |                               |
| PAGE:                | Wastahastar                                     | . Madular Hamas Inc    |                                         |          |         |                               |
| 1 7 1                |                                                 | r Modular Homes Inc    | OHEOX                                   | DATE     |         |                               |
| 1 5                  | 30 Reagans Mill Road, Wingdale, New York, 12594 |                        |                                         |          | 0       |                               |
|                      | Tel (914)832-9                                  | 9400 Fax (914)832-6698 |                                         |          |         |                               |