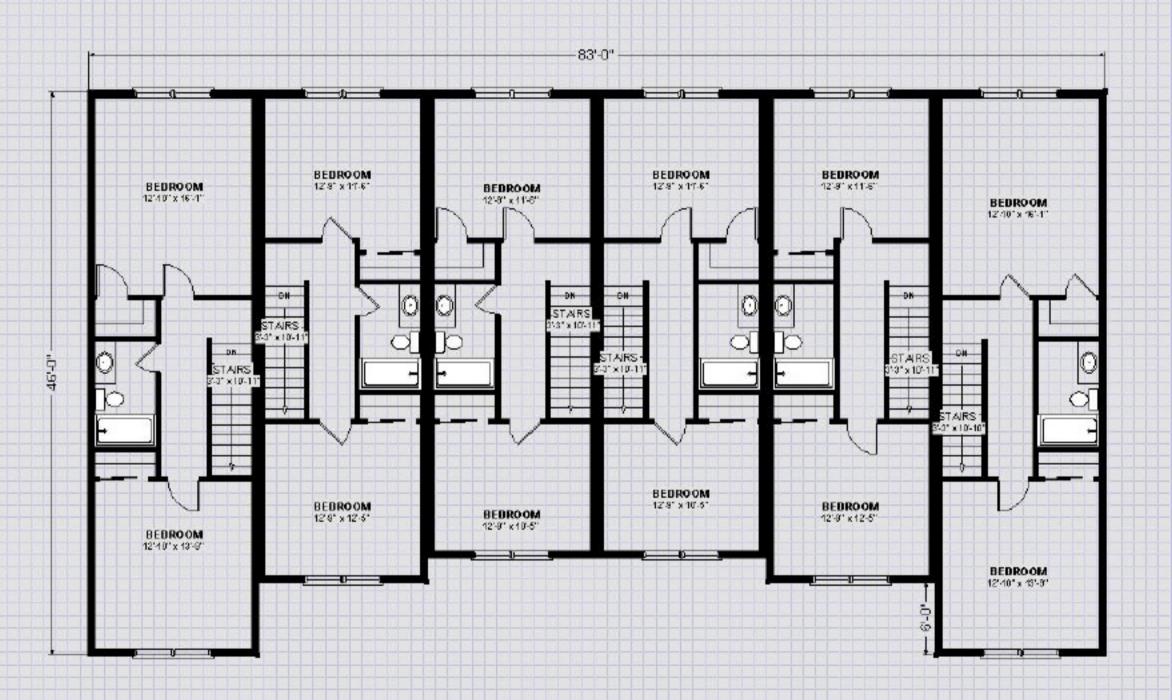

TYPICAL END UNIT SHOWN,
CENTER UNITS TO HAVE FRONT
AND REAR WINDOWS ONLY.

SEE STANDARD NOTES & DETAILS DWG #8

| USE GROUP:           | BULDON: HO                                      | OMEOWNER:              | SCHAL No.                               | FACC     | PE / RA | THIRD PARTY INSPECTION AGENCY |
|----------------------|-------------------------------------------------|------------------------|-----------------------------------------|----------|---------|-------------------------------|
| TOWN-<br>HOUSE       |                                                 |                        | U                                       | 5066     |         |                               |
| CONST. TYPE:         | 50                                              | IIC.                   | PRODUCTION No                           | 1626     |         |                               |
| 5B                   | 5                                               |                        | 400000000000000000000000000000000000000 | 4636     |         |                               |
| MIT                  | O CHODY MOMNING                                 | ATTON DOLLA            | REVISION                                | DATE     | 8       |                               |
| MIL                  | 2-STORY TOWNHO                                  | <i>0USE</i> BD1-L1     |                                         | 06/23/05 |         |                               |
| 04704/05<br>SCAL     | 2 2 2 2 2 2 2 2 2 2 2 2 2 2 2 2 2 2 2 2         |                        |                                         | 07/08/05 |         |                               |
| SCALE:               | FLOOR                                           | PIANI                  |                                         | _        |         |                               |
| 1/4 = 1'-0"<br>PAGE: |                                                 | /、.                    |                                         |          | 7       |                               |
| PAGE:                | Wastahastar                                     | . Madular Hamas Inc    |                                         |          |         |                               |
| 1 7 1                |                                                 | r Modular Homes Inc    | OHEOX                                   | DATE     |         |                               |
| 1 5                  | 30 Reagans Mill Road, Wingdale, New York, 12594 |                        |                                         |          | 0       |                               |
|                      | Tel (914)832-9                                  | 9400 Fax (914)832-6698 |                                         |          |         |                               |