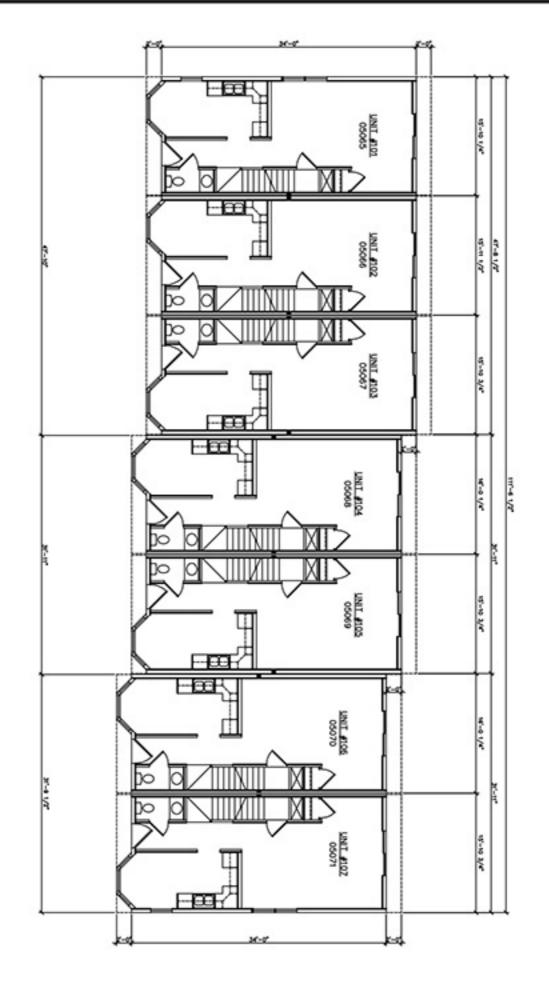

TYPICAL END UNIT SHOWN,
CENTER UNITS TO HAVE FRONT
AND REAR WINDOWS ONLY.

SEE STANDARD NOTES & DETAILS DWG #8

| USE GROUP:           | BULDON: HO                                      | OMEOWNER:              | SCHAL No.                               | FACC     | PE / RA | THIRD PARTY INSPECTION AGENCY |
|----------------------|-------------------------------------------------|------------------------|-----------------------------------------|----------|---------|-------------------------------|
| TOWN-<br>HOUSE       |                                                 |                        | U                                       | 5066     |         |                               |
| CONST. TYPE:         | 50                                              | IIC.                   | PRODUCTION No                           | 1626     |         |                               |
| 5B                   | 5                                               |                        | 400000000000000000000000000000000000000 | 4636     |         |                               |
| MIT                  | O CHODY MOMNING                                 | ATTON DOLLA            | REVISION                                | DATE     | 8       |                               |
| MIL                  | 2-STORY TOWNHO                                  | <i>0USE</i> BD1-L1     |                                         | 06/23/05 |         |                               |
| 04704/05<br>SCAL     | 2 2 2 2 2 2 2 2 2 2 2 2 2 2 2 2 2 2 2 2         |                        |                                         | 07/08/05 |         |                               |
| SCALE:               | FLOOR                                           | PIANI                  |                                         | _        |         |                               |
| 1/4 = 1'-0"<br>PAGE: |                                                 | /、.                    |                                         |          | 7       |                               |
| PAGE:                | Wastahastar                                     | . Madular Hamas Inc    |                                         |          |         |                               |
| 1 7 1                |                                                 | r Modular Homes Inc    | OHEOX                                   | DATE     |         |                               |
| 1 5                  | 30 Reagans Mill Road, Wingdale, New York, 12594 |                        |                                         |          | 0       |                               |
|                      | Tel (914)832-9                                  | 9400 Fax (914)832-6698 |                                         |          |         |                               |