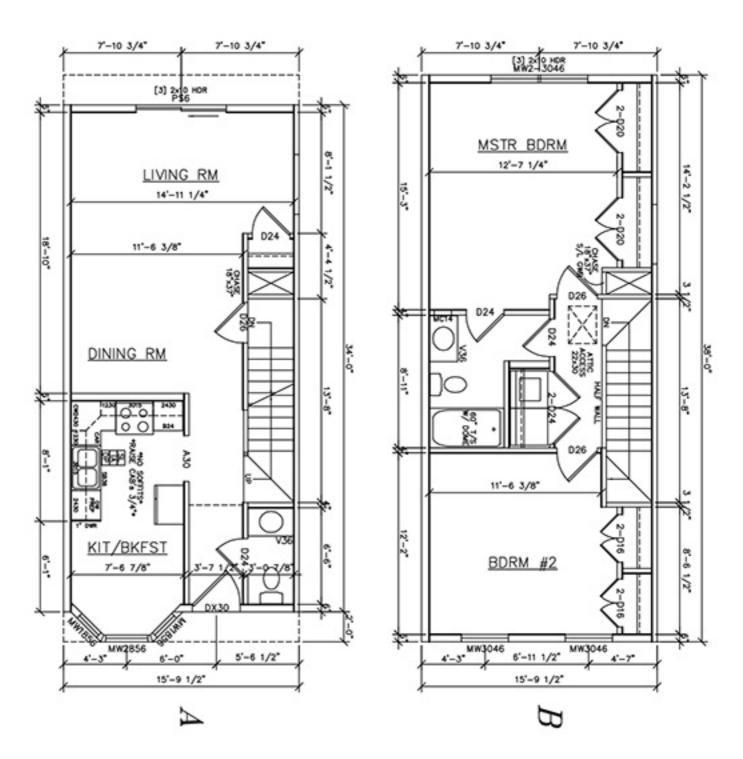

|         | 18.15 / 12.10 | 31.5 / 21.0                  | 153     | BEDROOM 2   |
|---------|---------------|------------------------------|---------|-------------|
| 2000    | 18.15 / 12.10 | 31.5 / 21.0                  | 186     | MSTR BORM   |
| CENTER  | 14.18 / 8.13  | 35.1 / 21.9                  | 115     | KIT/BKFST   |
| TYPICAL | 12.10 / 0     | 18.0 / 0                     | 104     | DINING ROOM |
| 500     | 15.50         | 31.7                         | 141     | LIVING ROOM |
|         | VENT SUPPLIED | LICHT SUPPLIED VENT SUPPLIED | AREA    | ROOM        |
|         | :DULE (sr)    | VENTILATION SCHEDULE (sr.    | VENTILA | UGHT & √    |
|         |               |                              |         |             |

TYPICAL END UNIT SHOWN,
CENTER UNITS TO HAVE FRONT
AND REAR WINDOWS ONLY.

SEE STANDARD NOTES & DETAILS DWG #8

| USE GROUP:           | BULDON: HO                                      | OMEOWNER:              | SCHAL No.                               | FACC     | PE / RA | THIRD PARTY INSPECTION AGENCY |
|----------------------|-------------------------------------------------|------------------------|-----------------------------------------|----------|---------|-------------------------------|
| TOWN-<br>HOUSE       |                                                 |                        | U                                       | 5066     |         |                               |
| CONST. TYPE:         | 50                                              | IIC.                   | PRODUCTION No                           | 1626     |         |                               |
| 5B                   | 5                                               |                        | 400000000000000000000000000000000000000 | 4636     |         |                               |
| MIT                  | O CHODY MOMNING                                 | ATTON DOLLA            | REVISION                                | DATE     | 8       |                               |
| MIL                  | 2-STORY TOWNHO                                  | <i>0USE</i> BD1-L1     |                                         | 06/23/05 |         |                               |
| 04704/05<br>SCAL     | 2 2 2 2 2 2 2 2 2 2 2 2 2 2 2 2 2 2 2 2         |                        |                                         | 07/08/05 |         |                               |
| SCALE:               | FLOOR                                           | PIANI                  |                                         | _        |         |                               |
| 1/4 = 1'-0"<br>PAGE: |                                                 | /、.                    |                                         |          | 7       |                               |
| PAGE:                | Wastahastar                                     | . Madular Hamas Inc    |                                         |          |         |                               |
| 1 7 1                |                                                 | r Modular Homes Inc    | OHEOX                                   | DATE     |         |                               |
| 1 5                  | 30 Reagans Mill Road, Wingdale, New York, 12594 |                        |                                         |          | 0       |                               |
|                      | Tel (914)832-9                                  | 9400 Fax (914)832-6698 |                                         |          |         |                               |